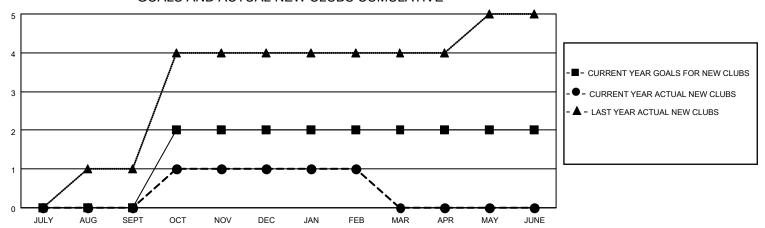

#### GOALS AND ACTUAL NEW CLUBS CUMULATIVE

### District 308 A2

| Clubs RESULTS FOR 2022-2023 |   |   |   | Members RESULTS FOR 2022-2023 |    |     |     |
|-----------------------------|---|---|---|-------------------------------|----|-----|-----|
|                             |   |   |   |                               |    |     |     |
| JULY/AUG/SEPT               | 0 | 0 | 0 | JULY/AUG/SEPT                 | 10 | 171 | 67  |
| OCT/NOV/DEC                 | 2 | 1 | 1 | OCT/NOV/DEC                   | 20 | 61  | 133 |
| JAN/FEB/MAR                 | 0 | 0 | 2 | JAN/FEB/MAR                   | 10 | 29  | 65  |
| APR/MAY/JUNE                | 0 | 0 | 0 | APR/MAY/JUNE                  | 10 | 0   | 0   |