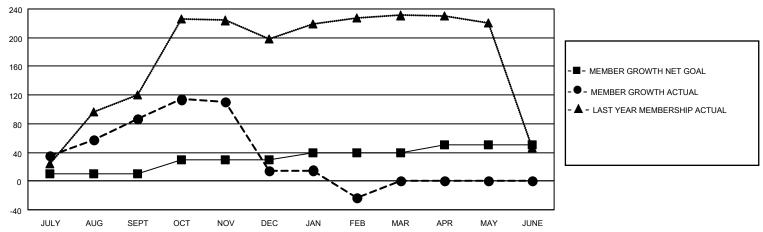

#### GOALS AND ACTUAL MEMBERS CUMULATIVE

| DROPPED CLUBS: 3 |     | 60 CLUBS OF 97 ADDED 1 OR<br>MORE NEW MEMBERS | GENDER DISTRIBUTION                 |                                |  |
|------------------|-----|-----------------------------------------------|-------------------------------------|--------------------------------|--|
|                  |     | NORE NEW WEINBERS                             | MALE<br>FEMALE                      | 1,605 (61.80%)<br>992 (38.20%) |  |
| DROPPED MEMBERS  |     |                                               | NON BINARY PREFER NOT TO ANSWER     | 0 (0.00%)<br>0 (0.00%)         |  |
| DECEASED         | 7   |                                               | PREFER NOT TO ANSWER                | 0 (0.0070)                     |  |
| CLUB CANCELLED   | 74  | CLICK HERE FOR CUMULATIVE                     | TOTAL FAMILY UNIT MEMBERS           | 349                            |  |
| OTHER            | 184 | MEMBERSHIP DATA                               |                                     |                                |  |
| TOTAL 265        |     |                                               | FAMILY MEMBERS PAYING HALF DUES 192 |                                |  |
|                  |     |                                               |                                     |                                |  |

### District 308 A2

| Clubs RESULTS FOR 2022-2023 |   |   |   | Members RESULTS FOR 2022-2023 |    |     |     |
|-----------------------------|---|---|---|-------------------------------|----|-----|-----|
|                             |   |   |   |                               |    |     |     |
| JULY/AUG/SEPT               | 0 | 0 | 0 | JULY/AUG/SEPT                 | 10 | 171 | 67  |
| OCT/NOV/DEC                 | 2 | 1 | 1 | OCT/NOV/DEC                   | 20 | 61  | 133 |
| JAN/FEB/MAR                 | 0 | 0 | 2 | JAN/FEB/MAR                   | 10 | 29  | 65  |
| APR/MAY/JUNE                | 0 | 0 | 0 | APR/MAY/JUNE                  | 10 | 0   | 0   |